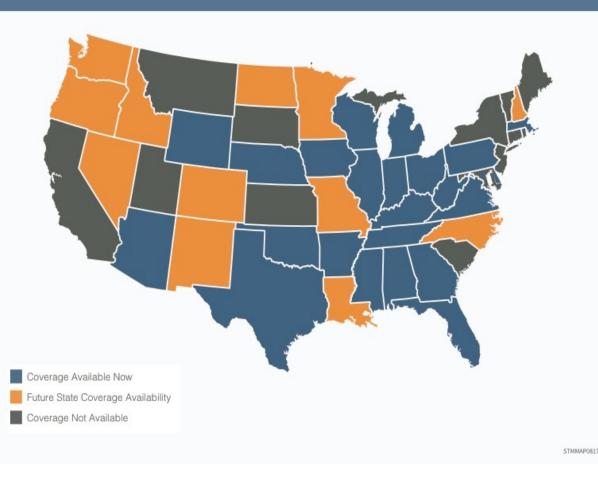

## Pivot Health STM -- State Availability

#### PIVST HEALTH

Pivot Health Short Term Medical Availability

| Alabama                 | Mississippi   |
|-------------------------|---------------|
| Arizona                 | Nebraska      |
| Arkansas                | Ohio          |
| Delaware                | Oklahoma      |
| District of<br>Columbia | Pennsylvania  |
| Florida                 | Tennessee     |
| Georgia                 | Texas         |
| Illinois                | Virginia      |
| Indiana                 | West Virginia |
| Iowa                    | Wisconsin     |
| Kentucky                | Wyoming       |
| Michigan                |               |
|                         |               |