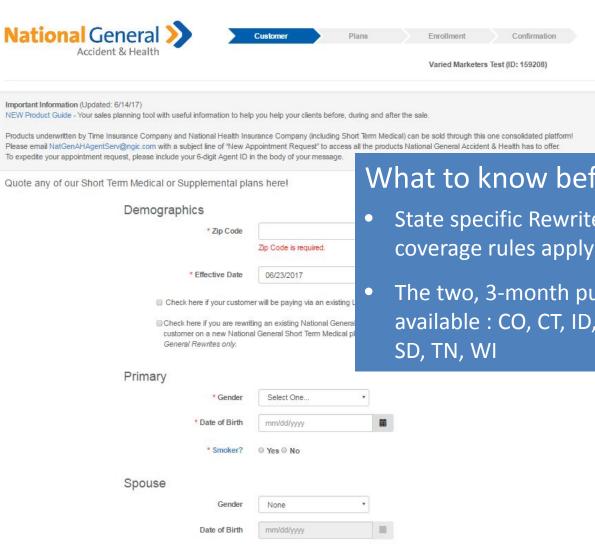

#### What to know before you get started:

- State specific Rewrite and 63-day gap in coverage rules apply
- The two, 3-month purchase option is not available : CO, CT, ID, KS, MD, MO, NM, ND, OR,

# Getting started

• Eligible effective days can be as soon as the next day and are available for any day of