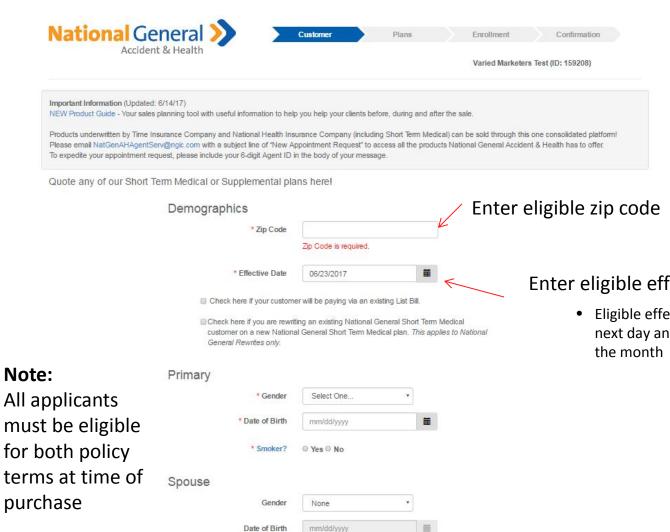

#### What to know before you get started:

- State specific Rewrite and 63-day gap in coverage rules apply
- The two, 3-month purchase option is not available : CO, CT, ID, KS, MD, MO, NM, ND, OR,

# Getting started

• Eligible effective days can be as soon as the next day and are available for any day of