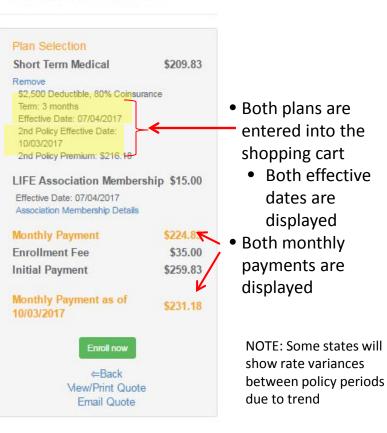

# The Shopping Cart

varied marketers test (ID: 159200)

| It's important you and your customers know what you are purchasing. Before you can<br>continue with the application submission, you will be asked to attest to the two, 3-month<br>plan purchase.                                      | /2017<br>hip Details            | \$224.83<br>\$35.00<br>\$259.83 |
|----------------------------------------------------------------------------------------------------------------------------------------------------------------------------------------------------------------------------------------|---------------------------------|---------------------------------|
| <ul> <li>Remind your customers:</li> <li>Deductible and maximum out-of-pocket are reset for the second policy</li> <li>The pre-existing condition look-back period will be based upon the 1<sup>st</sup> policy's effective</li> </ul> | as of                           | \$231.18                        |
| date                                                                                                                                                                                                                                   | won llos                        |                                 |
| <ul> <li>Two separate ID cards and policy packets will be provided</li> <li>Applicable policy packets and ID cards will be made available upon receipt of 1st months premium for each term</li> </ul>                                  | Back<br>Irint Quote<br>il Quote |                                 |