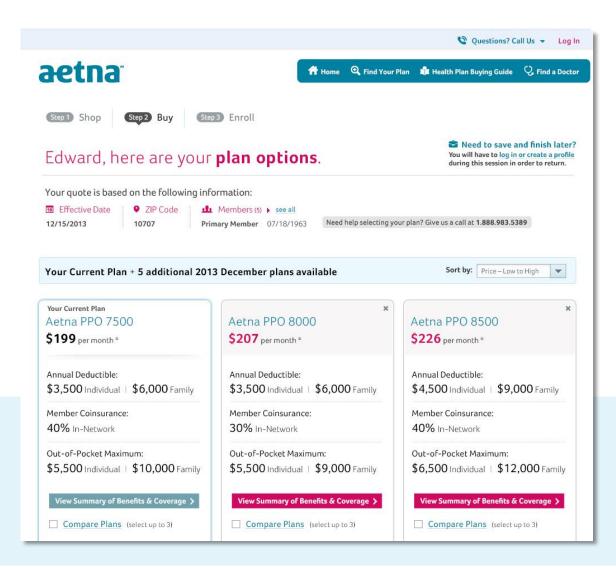

## Step 2, "Buy"

#### Choose "Current Plan"

- The effective date will be either December 1 or December 15 depending on your current billing cycle
- The premium will reflect your current underwriting level

## Yes, we have options

#### **Available options**

View additional plan options you can select, without additional underwriting.