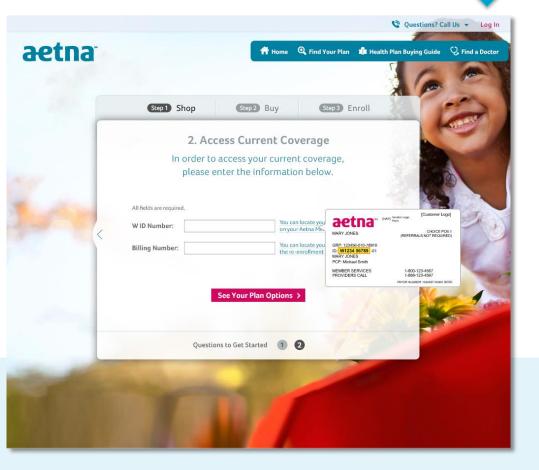

## Step 2, "Buy"

#### Choose "Current Plan"

- The effective date will be either December 1 or December 15 depending on your current billing cycle
- The premium will reflect your current underwriting level

## Yes, we have options

#### **Available options**

View additional plan options you can select, without additional underwriting.