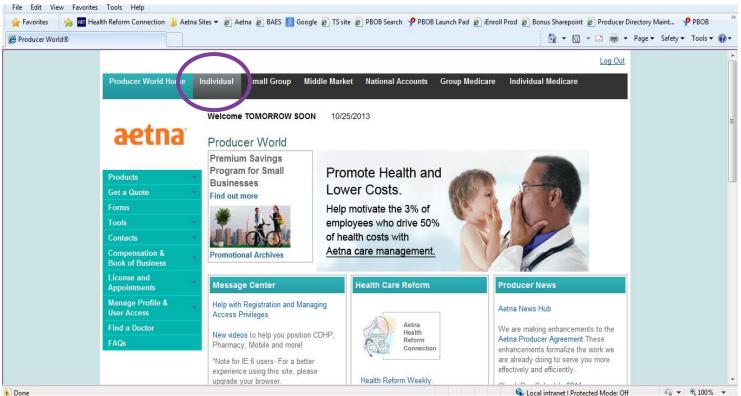

|

## Navigation

#### **Click on the Individual at the top**



1 Done

## Navigation

#### Select View your Individual Book of Business on the right

|                |                                                                                             | a Sites 🔻 🤌 Aetna 🤌 BAES 🚷 Google 🤌 TS :                                                                                                                                                                                                                                                                                                              |                                                                             |                                                                                                                                                          |