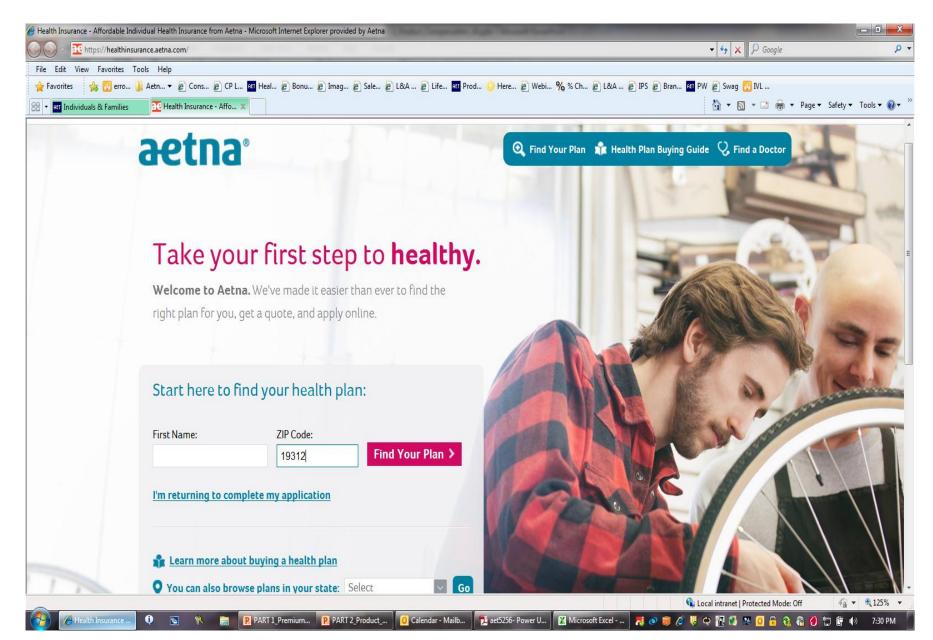

### January – July Members Walk through re-enrollments in less than 10 minutes

http://healthinsurance.aetna.com/

## Step 1, "Shop"

Choose