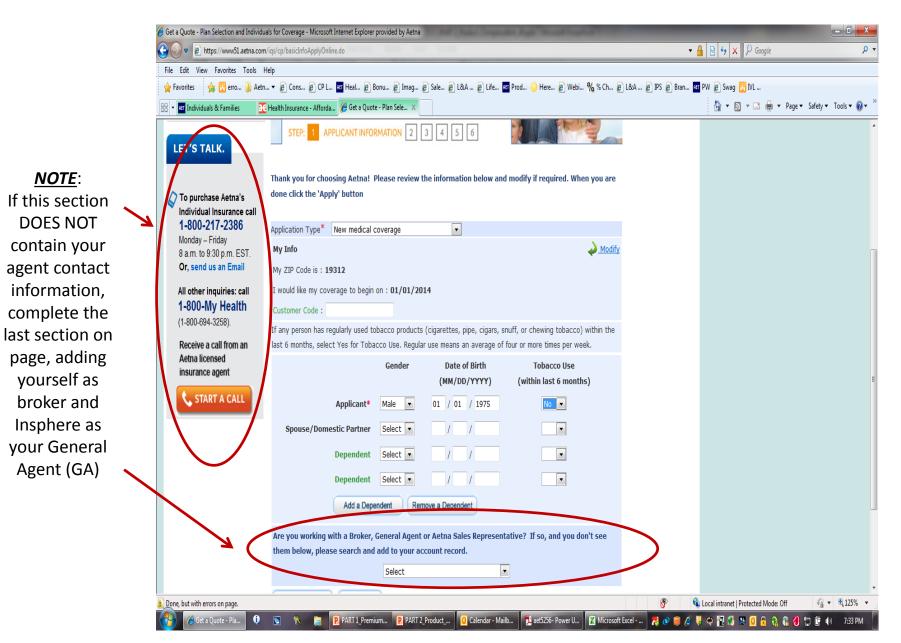

## Step 1, "Shop"

Click here to register after entering identification numbers, or you can register at the end of the enrollment process. For security reasons, you must register to be able to re-enter this website.

#### Validate membership

- The member ID (included in Book of Business)
- Member ID number must be entered with a capital W and 9 digits – no spaces
- Billing number