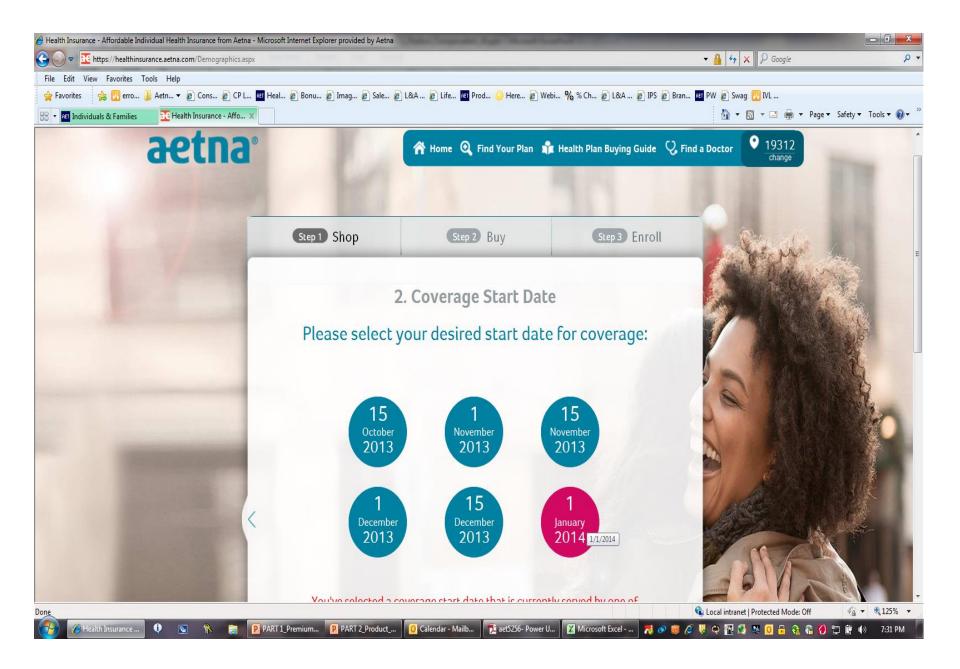

## Step 2, "Buy"

#### Choose "Current Plan"

- The effective date will be either December 1 or December 15 depending on your current billing cycle
- The premium will reflect your current underwriting level