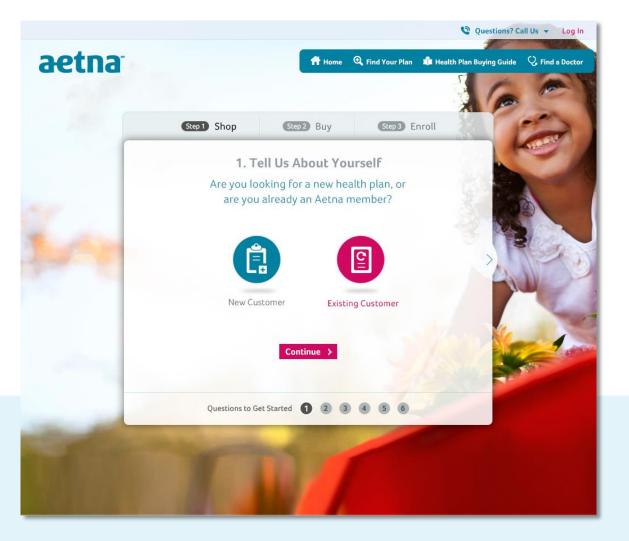

## Step 1, "Shop"

Click here to register after entering identification numbers, or you can register at the end of the enrollment process. For security reasons, you must register to be able to re-enter this website.

#### Validate membership

- The member ID (included in Book of Business)
- Member ID number must be entered with a capital W and 9 digits – no spaces
- Billing number