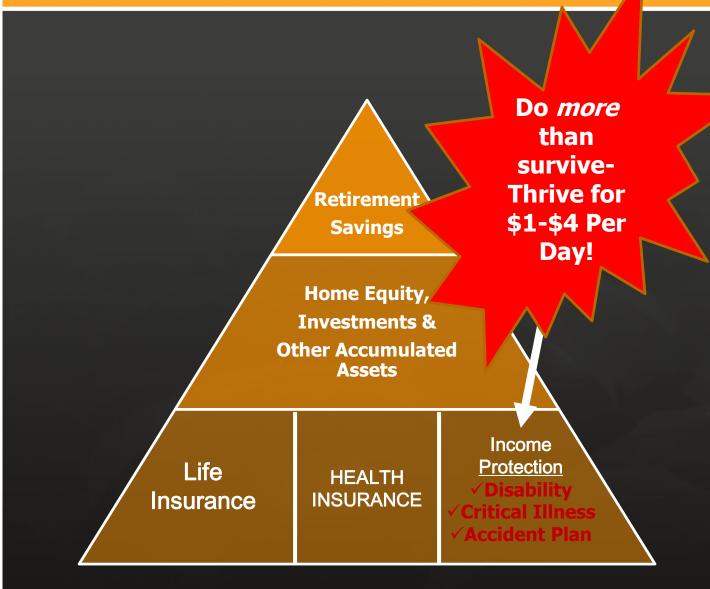

## 5 Step Solution for Building a Complete Insurance Package:

- STEP 1: Review and pick a health plan (even if it's the one you currently have)
- STEP 2: Implement adequate GAP coverage to cover your deductible costs and other out-of-pocket expenses.
- STEP 3: Implement adequate income replacement coverage to cover your expenses if you can't work.
- STEP 4: Implement life insurance protection to cover your family's future and burial expenses.
- STEP 5: Make a commitment to save for your future. If you do not have an action plan, start today for \$1-\$4 per day (The cost of a Starbucks coffee)

# You may be surprised <u>how affordable</u> it is to have a complete package: