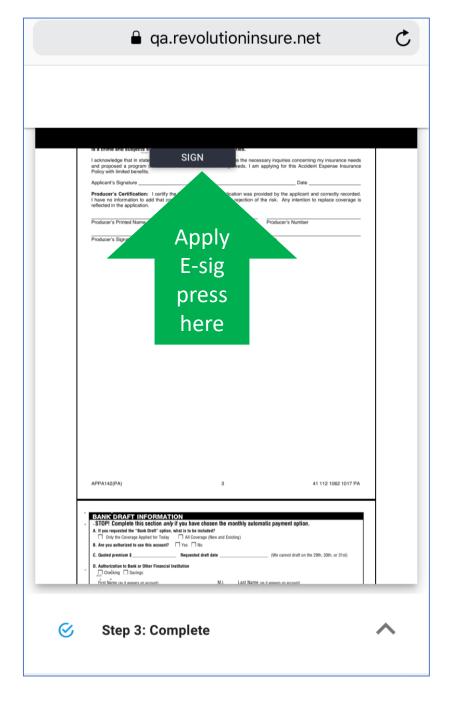

# 100% **+** FIT TO PAGE

Here you will find the controls to sign your application. You may click **Next Sign** to go straight to your eSignature, or you may scroll through the application until you see your eSignature. As long as you see **Next Sign** you will you have other places to apply your eSignature. When all eSignatures have been applied you will either see **Continue or Complete** . if you see continue, you will have another application to sign, and you will need to repeat the process. When you see the **Blue Complete Button**, please click the button to finalize the application submission.

**NEXT SIGN** 

| a.revolutioninsure.net                                                                                                     | C                  |
|----------------------------------------------------------------------------------------------------------------------------|--------------------|
|                                                                                                                            |                    |
| Thank you for using Revolution Insure to submit your application 412K5.                                                    | 1                  |
| Please do not click back on your brows You have been currently logged out of to system and you may now close your browser. |                    |
| If you have any further questions, Pleas contact your agent with email Address :                                           | se                 |
| number :                                                                                                                   | e                  |
|                                                                                                                            |                    |
| SUCCESS                                                                                                                    | stomer has finishe |