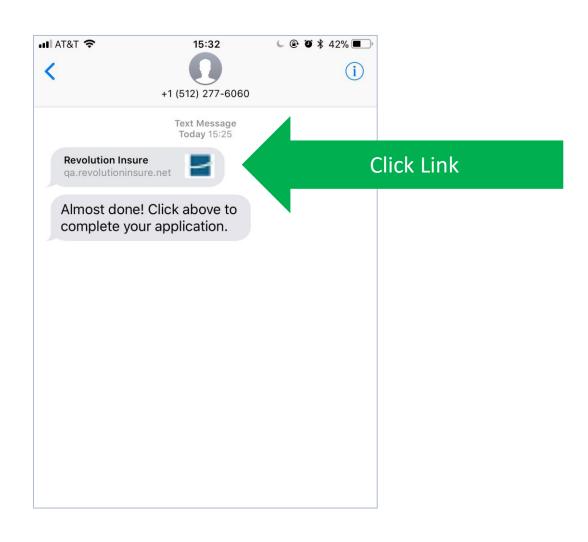

# The Simple 3 steps Customer Sees

# They will receive an SMS with a link







## Instructions

Thank you for your purchase of our Insurance. You are nearly done. Just a few more simple steps.

Step 1: Below, please review and acknowledge the agreements associated with these products.

Step 2: Setup an electronic signature which is used to complete your application/s.

Step 3: Review and apply your electronic signature to your application/s.

Please make sure you see the Green "SUCCESS" at the bottom of the Complete section, this will indicate that you are done and have successfully purchased the product/s.

First Read Instructions

Simple 3 steps

**CONTINUE** 

Press continue















# 100% **+** FIT TO PAGE

Here you will find the controls to sign your application. You may click **Next Sign** to go straight to your eSignature, or you may scroll throug