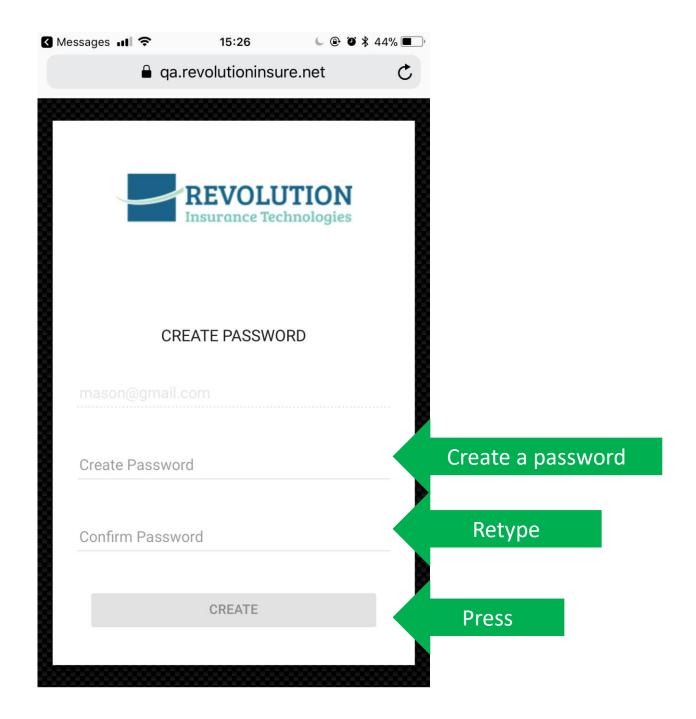

Step 2: Setup an electronic signature which is used to complete your application/s.

Step 3: Review and apply your electronic signature to your application/s.

Please make sure you see the Green "SUCCESS" at the bottom of the Complete section, this will indicate that you are done and have successfully purchased the product/s.