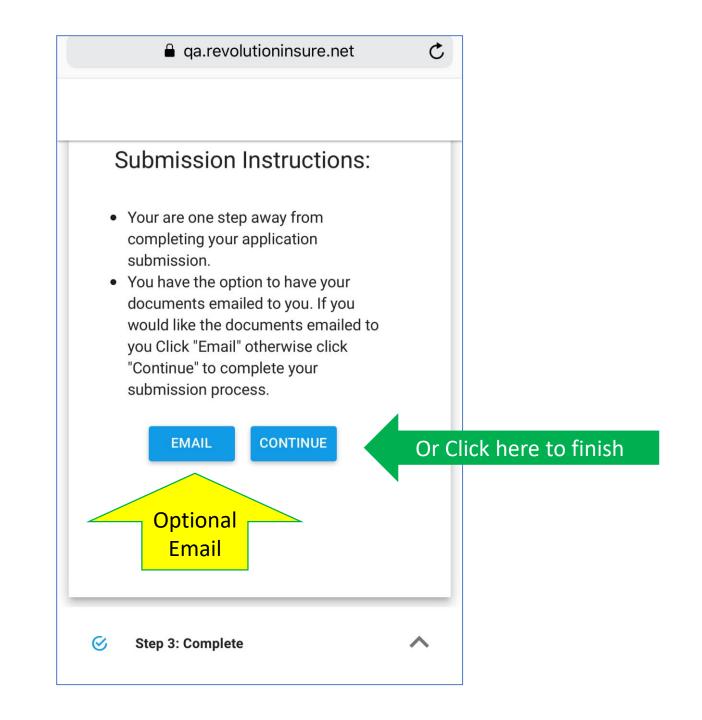

## Instructions

Thank you for your purchase of our Insurance. You are nearly done. Just a few more simple steps.

Step 1: Below, please review and acknowledge the agreements associated with these products.

Step 2: Setup an electronic signature which is used to complete your application/s.

Step 3: Review and apply your electronic signature to your application/s.

Please make sure you see the Green "SUCCESS" at the bottom of the Complete section, this will indicate that you are done and have successfully purchased the product/s.