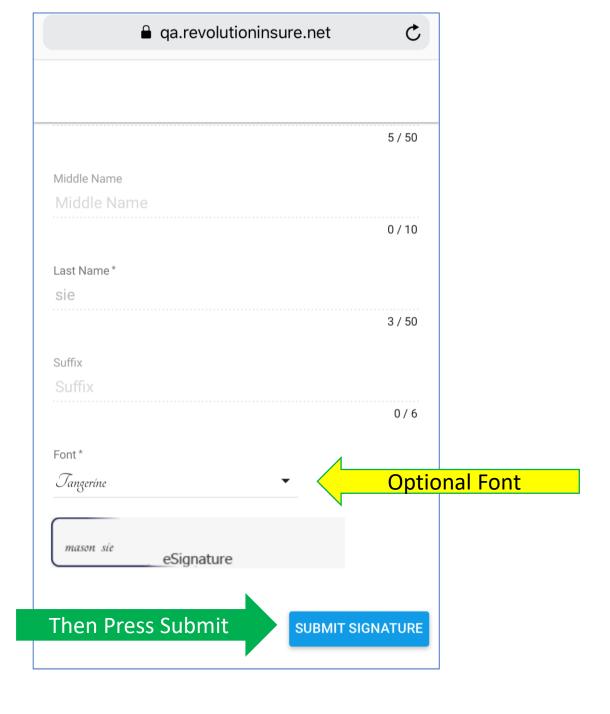

Step 2: Setup an electronic signature which is used to complete your application/s.

Step 3: Review and apply your electronic signature to your application/s.

Please make sure you see the Green "SUCCESS" at the bottom of the Complete section, this will indicate that you are done and have successfully purchased the product/s.

# 100% **+** FIT TO PAGE

Here you will find the controls to sign your application. You may click **Next Sign** to go straight to your eSignature, or you may scroll through the application until you see your eSignature. As long as you see **Next Sign** you will you have other places to apply your eSignature. When all eSignatures have been applied you will either see **Continue or Complete** . if you see continue, you will have another application to sign, and you will need to repeat the process. When you see the **Blue Complete Button**, please click the button to finalize the application submission.