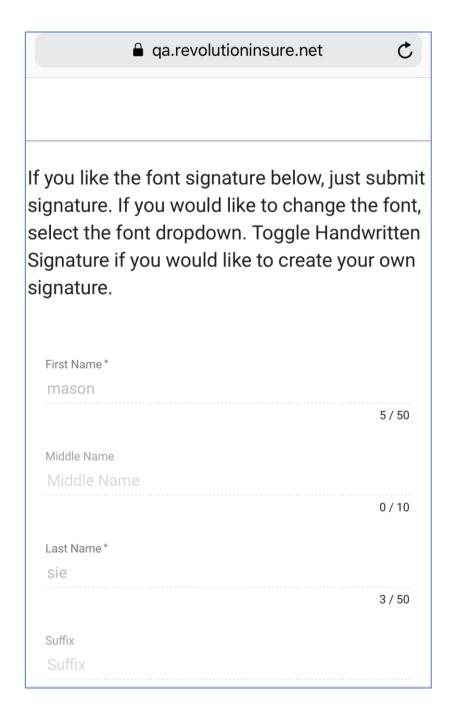

Step 2: Setup an electronic signature which is used to complete your application/s.

Step 3: Review and apply your electronic signature to your application/s.

Please make sure you see the Green "SUCCESS" at the bottom of the Complete section, this will indicate that you are done and have successfully purchased the product/s.