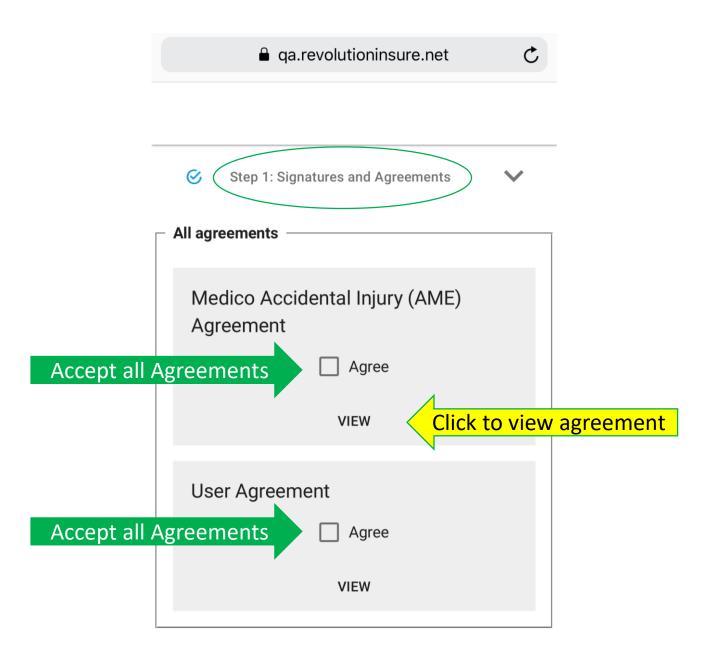

## Instructions

Thank you for your purchase of our Insurance. You are nearly done. Just a few more simple steps.

Step 1: Below, please review and acknowledge the agreements associated with these products.