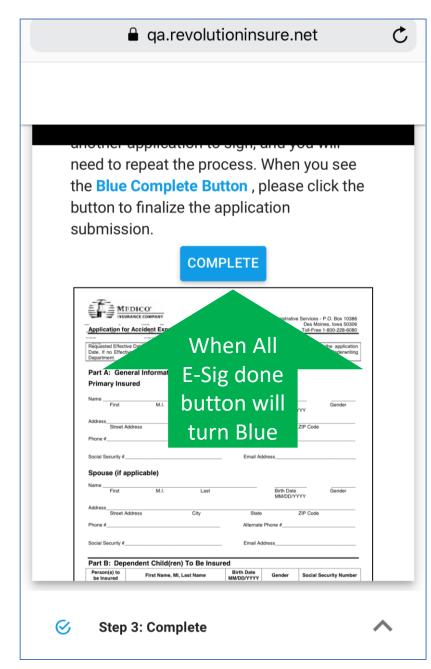

# 100% **+** FIT TO PAGE

Here you will find the controls to sign your application. You may click **Next Sign** to go straight to your eSignature, or you may scroll through the application until you see your eSignature. As long as you see **Next Sign** you will you have other places to apply your eSignature. When all eSignatures have been applied you will either see **Continue or Complete** . if you see continue, you will have another application to sign, and you will need to repeat the process. When you see the **Blue Complete Button**, please click the button to finalize the application submission.