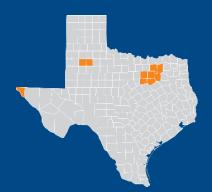

# NEW STATE IN 2023

# TEXAS

Network: Cigna Connect

**Geographic Area:** Northern Texas including Collin, Crosby, Dallas, El Paso, Ellis, Hunt, Johnson, Kaufman, Lubbock, Rockwall, and Tarrant counties

Key Network Partners<sup>(13)</sup>: Methodist Health System (8 facilities across Dallas/Ft. Worth), University Medical Center of El Paso, University Medical Center of Lubbock Total Plans Available in 2023<sup>(16)</sup>: 20

New Plans in 2023: 20 NEW (8 Bronze, 8 Silver, 4 Gold)

Key Features<sup>(1)</sup>:

- HSA Plans (2 Bronze)
- Enhanced Asthma COPD Care Plan (1 Silver)
- Enhanced Diabetes Care Plans (1 Bronze, 1 Silver, 1 Gold)
- Off Exchange Only Plans (1 Bronze, 1 Gold)