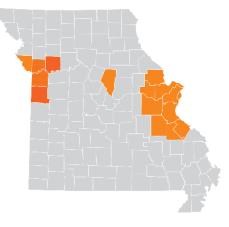

# MISSOURI

## Network: Cigna Connect

**Geographic Area:** Total of 15 counties in the St. Louis and Kansas City area in addition to Boone County

### Total Plans Available in 2023<sup>(16)</sup>:

- · St. Louis: 6 Plans
- Kansas City: 14 Plans
- Boone: 9 Plans

New Plans in 2023: 3 New Plans (1 Bronze, 1 Silver, 1 Gold)