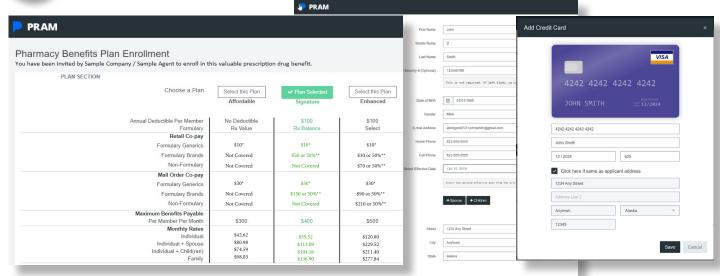

## **EASY Self-Enrollment for Members**

Agent emails selfenrollment link to potential client

You've Been Invited to Enroll in a Pharmacy Benefits Plan

Hi Frika

You've been invited to enroll in a new pharmacy benefits insurance plan. Please click link below to complete your registration and access your new pharmacy benefits account.

**Enroll Online Now** 

## **Member completes self-enrollment process**

03

Member completes enrollment verification process and receives ID cards in Welcome Email. The agent receives credit for the sale!

By choosing an insured prescription drug plan through PRAM, Inc., you are eligible for further benefits provided by **Bloom Benefits Association** 