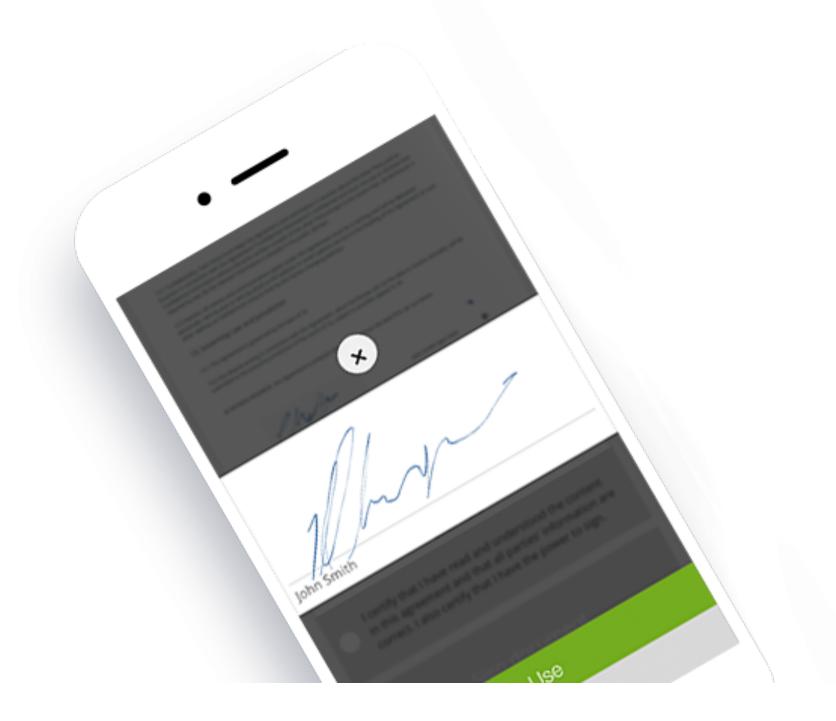

3. Your clients schedule an appointment with you via a self-service calendar.

No back-and-forth!

Synchs with your calendar

4. At the time of scheduling, your clients sign a digital Scope of Appointment

Stored with your calendar invite