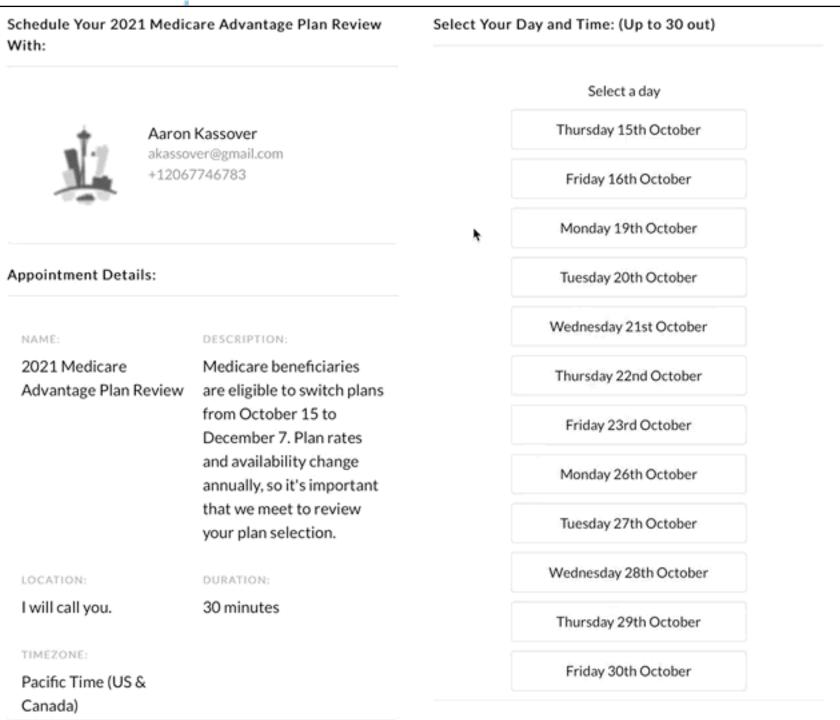

3. Your clients schedule an appointment with you via a self-service calendar.

No back-and-forth!

Synchs with your calendar

4. At the time of scheduling, your clients sign a digital Scope of Appointment

Stored with your calendar invite