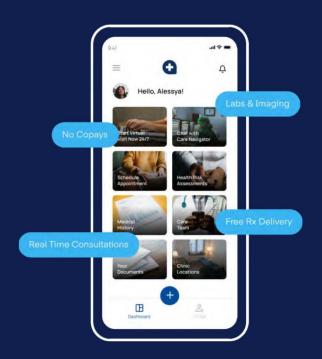

## **UNA Akos Direct Overview**

Akos Direct is complete virtual concierge primary and urgent care with free monthly prescriptions, free, same-day delivery to your doorstep. This program features care navigation to coordinate with your health plan or provide you with the best possible resources if you don't have one. Instead of going to the hospital, urgent care, pharmacy, or a doctor's office, you now have the ability to carry all of them in your pocket. The Akos National Lab Program allows access to diagnostic and imaging at drastically reduced pricing that can't be found elsewhere and that many major medical health plans lack. Decrease your expenses and increase the quality and efficiency of your care with Akos Direct.

#### **Includes**

24/7 Virtual Care | Free Prescription Delivery
No Copays | No Additional Charges
Unlimited Visits | Free Medications/Month\*
National Diagnostic Labs and Imaging Program

# Get 24/7 on-demand virtual care

Get real-time concierge care and access to the Akos national diagnostic labs and imaging program. No Insurance Required.

# Free medications with same-day delivery

Akos Direct empowers you to receive the care you deserve, ondemand. Your Akos Direct membership provides unlimited access to Virtual Primary Care, Urgent Care, Care Navigation, as well as the Akos MD lab and imaging networks and the ground-breaking LitonRx Concierge Pharmacy.

No co-pays or any additional out of pocket costs

Formulary drug coverage & free medication delivery

Provide referrals for specialists, imaging & labs as needed

Real time secure consultation without long wait times