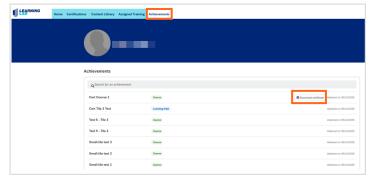

On the certifications page, you will see your status. You will also see a link to the achievements page.

You can also click on the achievements page tab to see your list of completions and download a certificate.

## **Achievements and Printing Certificates**

Note: Certificates are available for Fast Track, Base Level, SNPs, and Events Basics assessments.

To view a list of your completed courses and modules:

- Click on the **Achievements** tab.
- A list of all your achievements will appear with the achievement date.
- Click **Download certificate** to obtain a printable copy.
- A PDF of the certificate will appear. Open the PDF and print the certificate.

- From the Learning Lab Home page, scroll down to find your recent achievements tile. You can click the forward and back arrows to see the most recent achievements.
- Click on View All in the Recent Achievement tile to see all achievements.