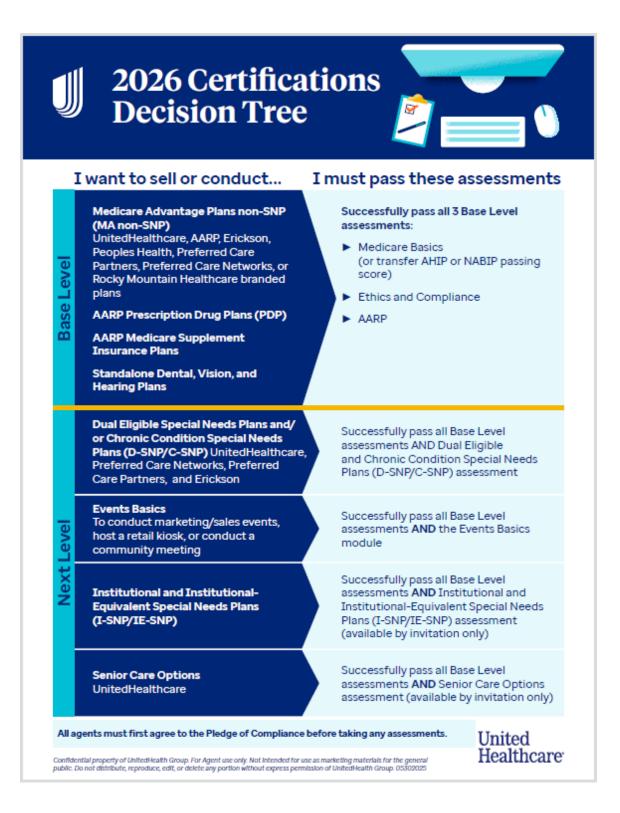

# **UnitedHealthcare Certification Requirements**

To solicit, present or sell any products in the UnitedHealthcare<sup>®</sup> Medicare products (may include plans branded UnitedHealthcare, AARP, Erickson, Peoples Health, Preferred Care Networks, Preferred Care Partners, or Rocky Mountain Healthcare), you must be **licensed** and **appointed** (as required by the state) in the state in which the consumer resides and **certified** in the product(s) you are presenting to and/or enrolling the consumer. To become certified for the plan year, you must successfully pass all the Base Level assessments and the Next Level assessments for the product(s) you wish to sell or events you wish to conduct.

# Step 3: Complete all 3 REQUIRED Base Level Assessments

- A passing score of 85% or higher within 6 attempts (70% for AARP) is required
- Failing any Base Level assessment will block access to any other assessments, and you will not be able to market or sell any UnitedHealthcare Medicare plans for the plan year.
- Base Level assessments must be taken in order: 1) Medicare Basics\*, 2) Ethics and Compliance, 3) AARP

\* Medicare Basics includes credit for Medicare Advantage Plans (non-SNP), Prescription Drug Plans, Medicare Supplement Insurance Plans and Standalone Dental, Vision and Hearing.

# Step 4: Complete any Next Level Modules and/or Assessments

- Events Basics module completion is required to conduct any marketing/sales events
- Dual Eligible and Chronic Condition Special Needs Plans (D-SNP/C-SNP) require a passing score of **85% or higher within 6 attempts**
- You may also be invited to sell other plans. These will appear on your Home Page in Learning Lab if you have been invited.
  - o Institutional and Institutional-Equivalent Special Needs Plans (I-SNP/IE-SNP)
  - Massachusetts Senior Care Options
  - Massachusetts One Care

#### AHIP or NABIP Certification for our EDC Partners

America's Health Insurance Plan (AHIP) or National Association of Benefits and Insurance Professionals (NABIP) Certification satisfies the requirement for the following UnitedHealthcare Certification assessment: Medicare Basics Assessment (including Medicare Advantage [non-SNP], Prescription Drug and Medicare Supplement Plans). See instructions provided in this guide.