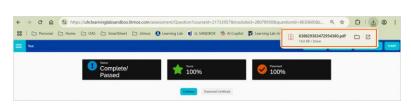

### **RESULTS AND ACHIEVEMENTS**

When you complete an assessment (either pass or fail), you will see the results. You will also be able to download a certificate of completion if the assessment completed the certification path.

## **Achievements and Printing Certificates**

Note: Certificates are available for Fast Track, Base Level, SNPs, and Events Basics assessments.

To view a list of your completed courses and modules:

- Click on the **Achievements** tab.
- A list of all your achievements will appear with the achievement date.
- Click **Download certificate** to obtain a printable copy.
- A PDF of the certificate will appear. Open the PDF and print the certificate.