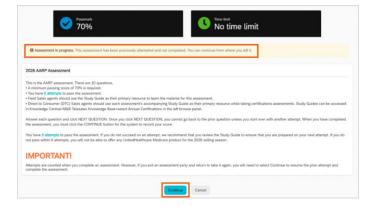

**NOTE!** The Study Guide is also available from the Home Page in the Certification Study Guide tab all year long as a reference.

Complete all the REQUIRED courses:

- What's New document
- Pledge of Compliance
- 3 Base Level Assessments (Medicare Basics, Ethics & Compliance, and AARP).

Six attempts\* are allowed on each assessment.

Reviewing the What's New document, completing the Pledge of Compliance and successfully passing all 3 base level assessments with 85% or higher passing score (70% for AARP) will certify you to sell Medicare Advantage (non-SNP) Plans, Prescription Drug Plans, Medicare Supplement Plans, and Standalone Dental, Vision and Hearing Plans.

| ~ | REQUIRED: 2026 Base Level Certification (Medicare Advantage [Non-SNP], Part D and Medicare Supplement Plans) |
|---|--------------------------------------------------------------------------------------------------------------|
| 6 | 2026 Medicare Basics Assessment (Locked)                                                                     |
| ٥ | 2026 Ethics and Compliance Assessment (Locked) 3 89% Passmark 93% My Score                                   |
| ٥ | 2026 AARP Assessment (Locked)  T0% Passmark 90% My Score                                                     |