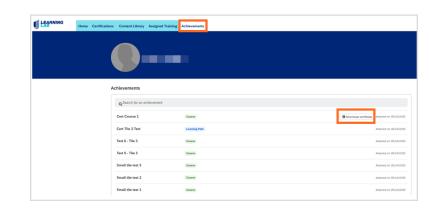

On the certifications page, you will see your status. You will also see a link to the achievements page.

You can also click on the achievements page tab to see your list of completions and download a certificate.

## **Achievements and Printing Certificates**

Note: Certificates are available for Fast Track, Base Level, SNPs, and Events Basics assessments.

To view a list of your completed courses and modules:

- Click on the **Achievements** tab.
- A list of all your achievements will appear with the achievement date.
- Click **Download certificate** to obtain a printable copy.
- A PDF of the certificate will appear. Open the PDF and print the certificate.

- From the Learning Lab Home page, scroll down to find your recent achievements tile. You can click the forward and back arrows to see the most recent achievements.
- Click on View All in the Recent Achievement tile to see all achievements.