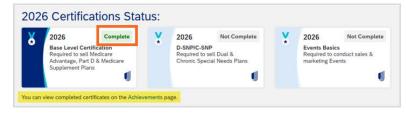

|                                                                                                                          | 2026 Certification Study Guide 🚃                                                  | Election Period Book |
|--------------------------------------------------------------------------------------------------------------------------|-----------------------------------------------------------------------------------|----------------------|
| 2026 Certifications Status:                                                                                              |                                                                                   |                      |
| V 2025 Nex Complete<br>Break Level Certification<br>Request to a Monico<br>Anortogo, Part D & Medican<br>Supplement Nexo | 2023 Na Convalue<br>Events Bails<br>Regard to conduct sales &<br>montening Events |                      |
| four can view completed certificates on the Addewements page.                                                            |                                                                                   |                      |
| <br>Below are your certification path options! Remember, you only need to complete 1 p                                   | sath.                                                                             |                      |
| <br>UnitedHealthcare<br>2026 Certifications<br>Standard TAKE Tres UNITEDHEALTHICARE PATH og THE AVEP PATH og             | I THE MADP PATH. NO NEED TO TWIE ALL.                                             |                      |

Six attempts\* are allowed on each assessment.

Reviewing the What's New document, completing the Pledge of Compliance and successfully passing all 3 base level assessments with 85% or higher passing score (70% for AARP) will certify you to sell Medicare Advantage (non-SNP) Plans, Prescription Drug Plans, Medicare Supplement Plans, and Standalone Dental, Vision and Hearing Plans.